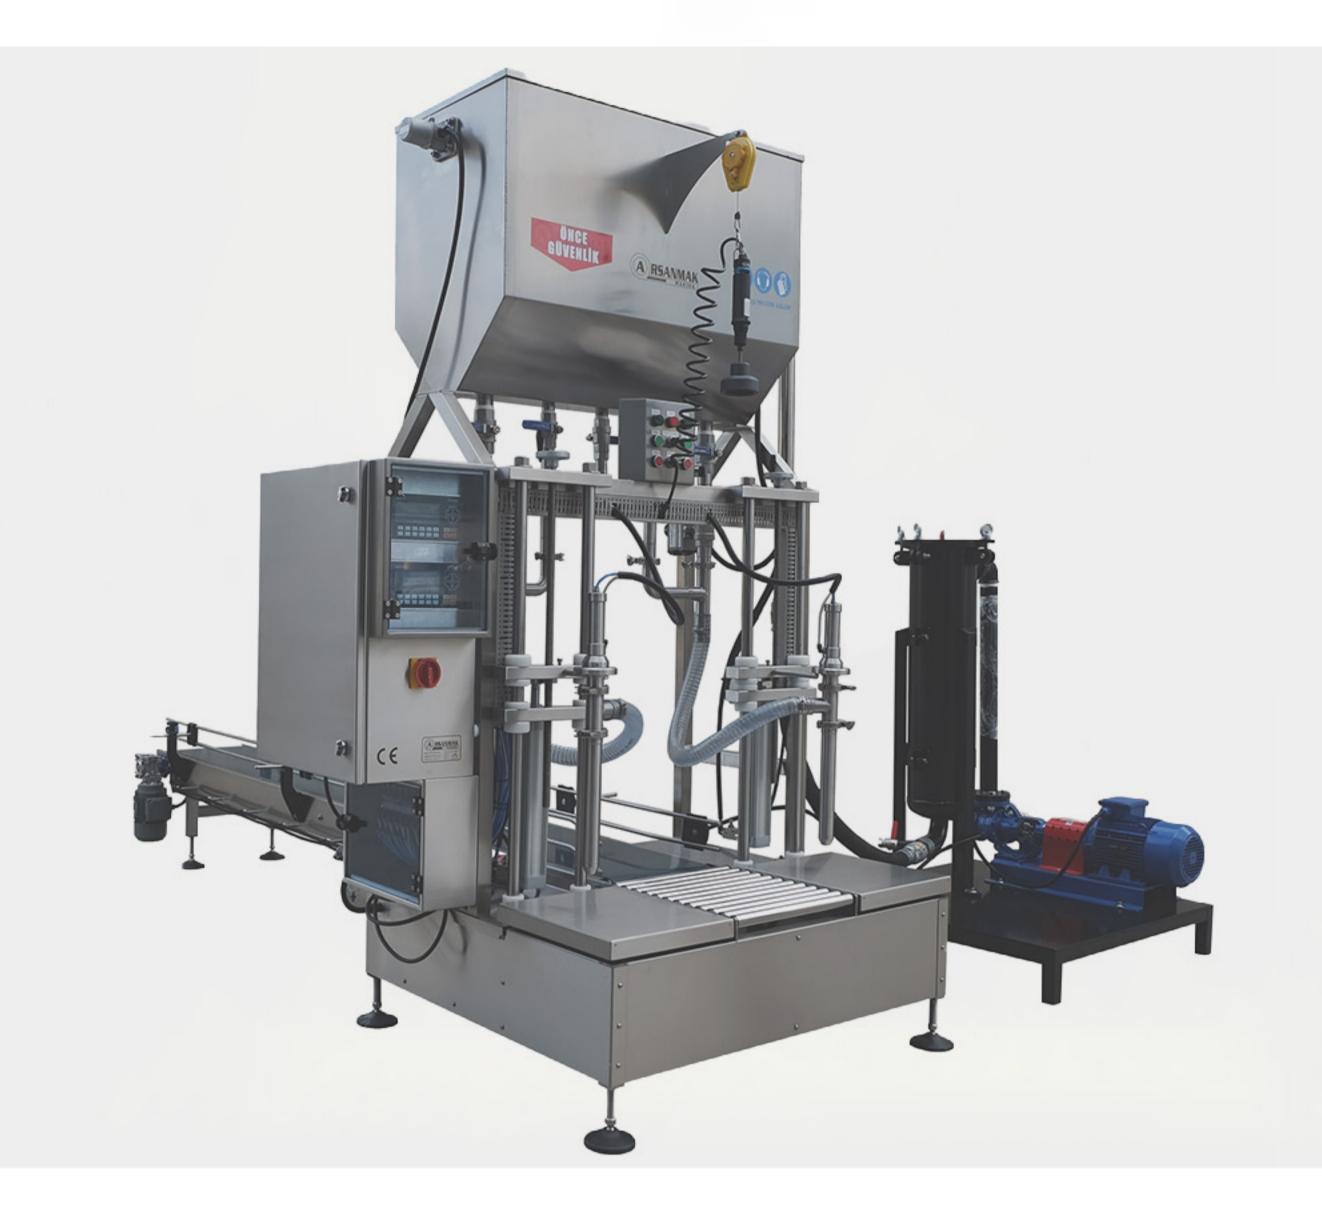

## AUTOMATIC AND SEMI-AUTOMATIC WEIGHT FILLING MACHINES

Loadcell filling machines are designed for operation based on the weight of liquid required in each container. They are available as fully automatic or semi-automatic versions, with easy and reliable operation.

DL Series loadcell filling machines have a wide range of filling capacities, bottle types and liquids. They can be operated efficiently and economically without need for highly skilled operators thanks to their ergonomic design; operation and maintenance are very easy.

## **Technical Features**

- 2-6 nozzles
- 5 kg 30 kg filling capacity
- High accuracy
- Varying filling speed
- Safety sensors for misaligned containers
- Product recipes storage (99)
- Stainless steel or PVC construction
- Pump or gravitational feed