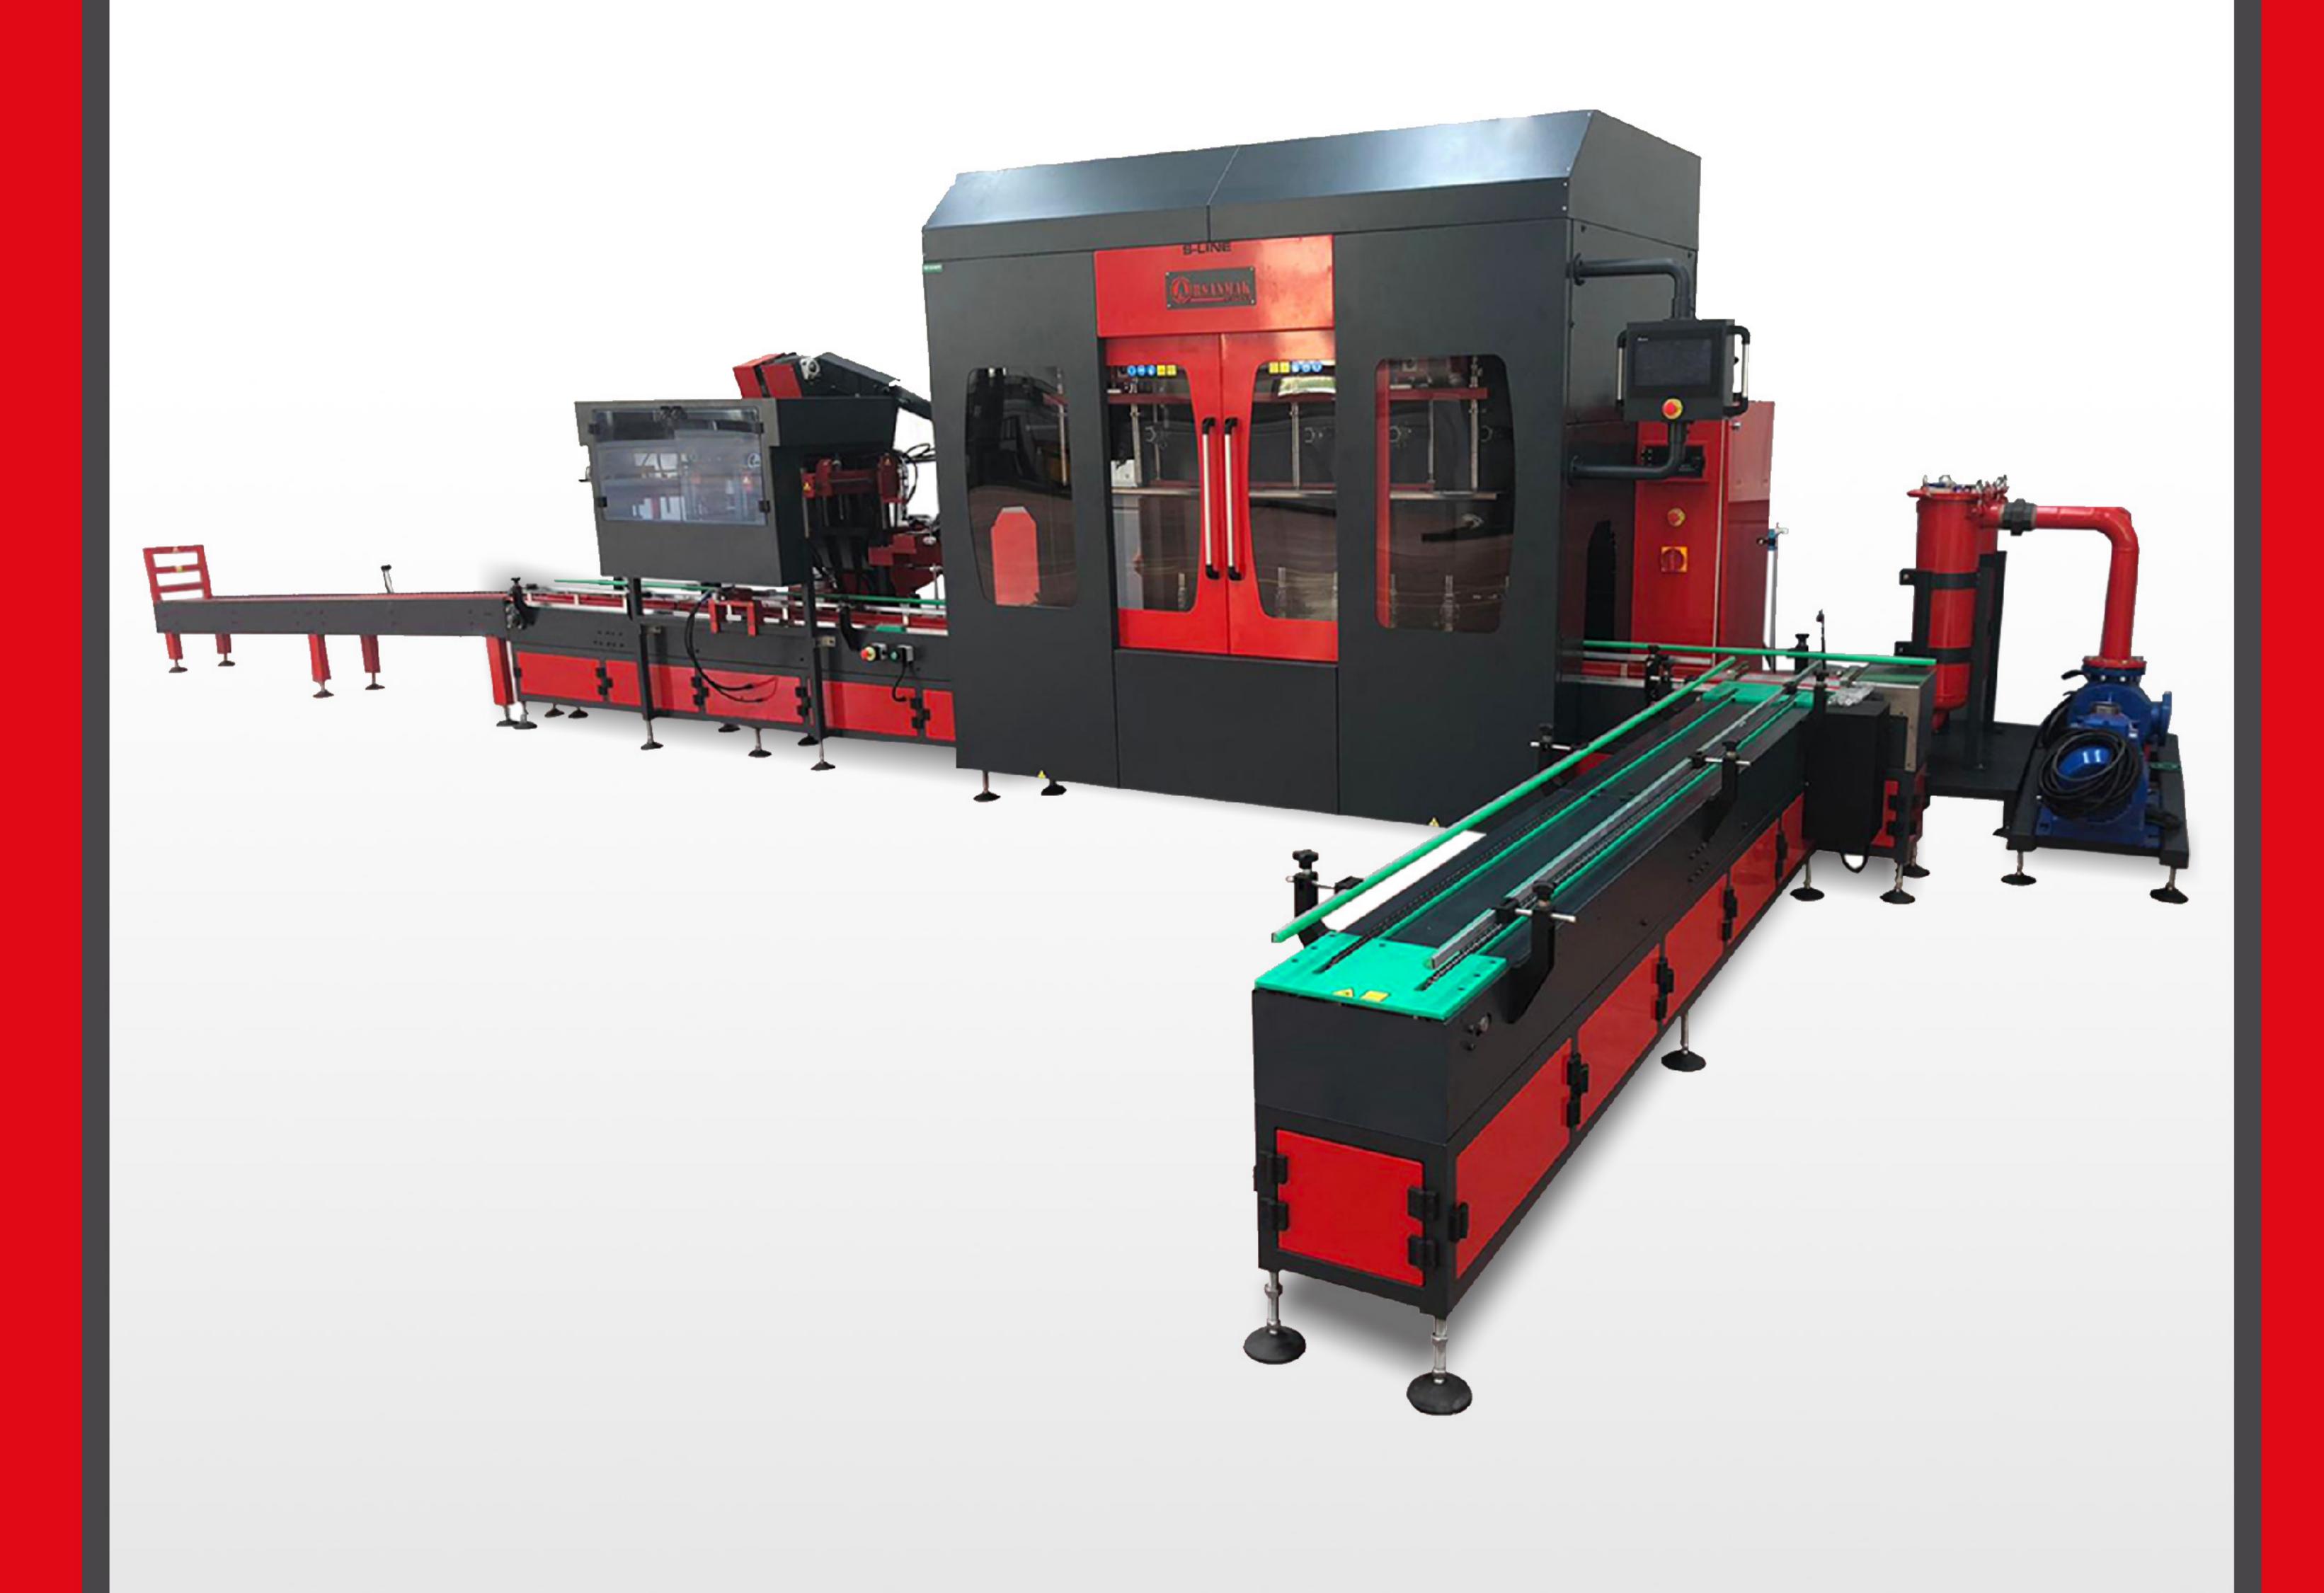

## AUTOMATIC AND SEMI-AUTOMATIC WEIGHT FILLING MACHINES

Loadcell filling machines are designed for operation based on the weight of liquid required in each container. They are available as fully automatic or semi-automatic versions, with easy and reliable operation.

DL Series loadcell filling machines have a wide range of filling capacities, bottle types and liquids. They can be operated efficiently and economically without need for highly skilled operators thanks to their ergonomic design; operation and maintenance are very easy.

## **Technical Features**

- 2-6 nozzles
- 5 kg 30 kg filling capacity
- High accuracy
- Varying filling speed
- Safety sensors for misaligned containers
- Product recipes storage (99)
- Stainless steel or PVC construction
- Pump or gravitational feed